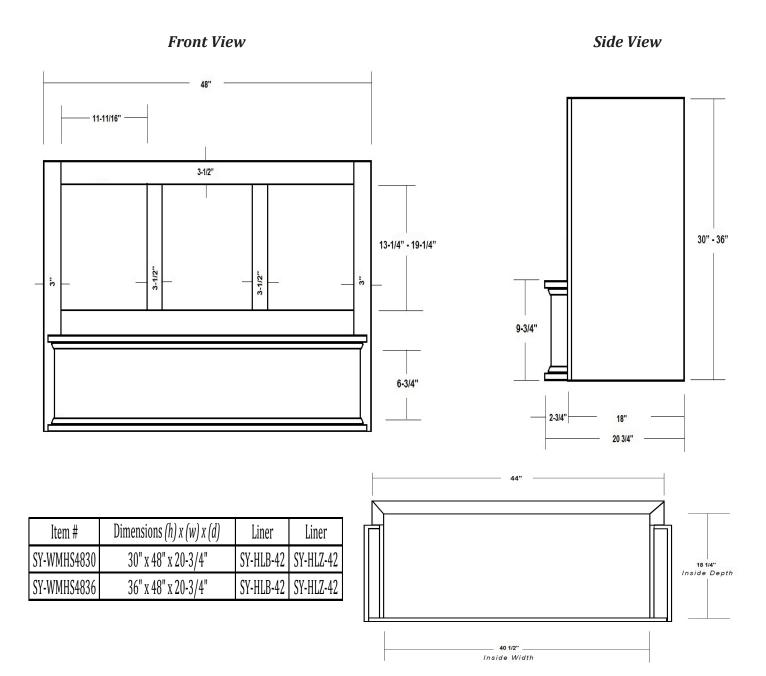

## Mantel Style Range Hood

- Hardwood Plywood and Solid Lumber Construction
- 1/2" Rear Plywood Stretchers for wall mounting
- Accepts SY-HLB series Powder Coated or Stainless Steel Liners (sold separately)
- Select from 250, 390 or 500 CFM Broan Ventilation power packs (sold separately) or
- Ascension 350SL, 350SS and 500SS CFM Ventilation power packs (sold separately) or
- Z-Line 1200 CFM Professional Ventilators (requires HLZ series Liners)
- Available in Alder, Cherry, Hickory, Maple and Red Oak
- Increased Depth option available
- Base section will accommodate Ornaments up to 5" x 24"